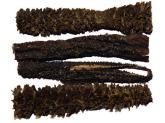

#### Veal Neck Nerve

staret.com.tr

**Beef Head Skin** 

Lamb Trachea

Beef Ear

Lamb's Ear

**Beef Liver** 