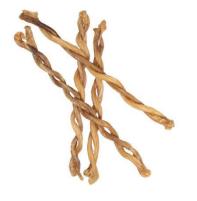

#### Veal Neck Nerve

staret.com.tr

**Beef Head Skin** 

Lamb Trachea

Beef Ear

Lamb's Ear

**Beef Liver** 